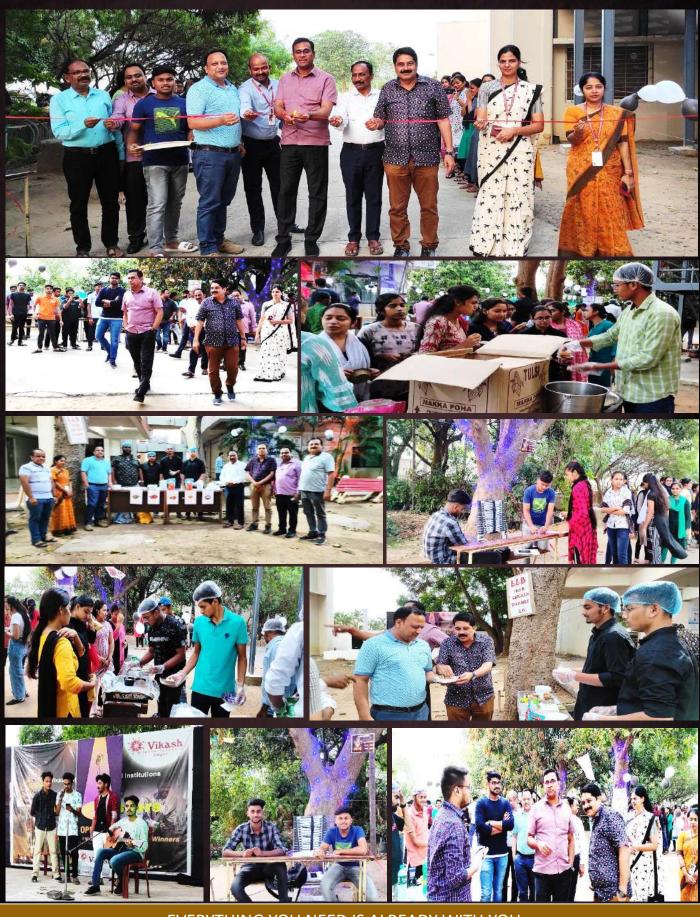

#### SWADISHT 23: The Food Fiesta by VHEI Boy's Hostellers

Executive Director Sri D Nageswar Rao inaugurated the 2nd edition of 'Swadisht 23: Food Fiesta' in the presence of Director, Principals & Faculty members. All students of Boys Hostel collectively came up with Food Stalls with own investment and displayed a wonderful business models & made significant profits . The flavor of Music was added by students retro band and the whole event was huge successful one.

## **SWADISHT Food Fiesta by Students**

EVERYTHING YOU NEED IS ALREADY WITH YOU.