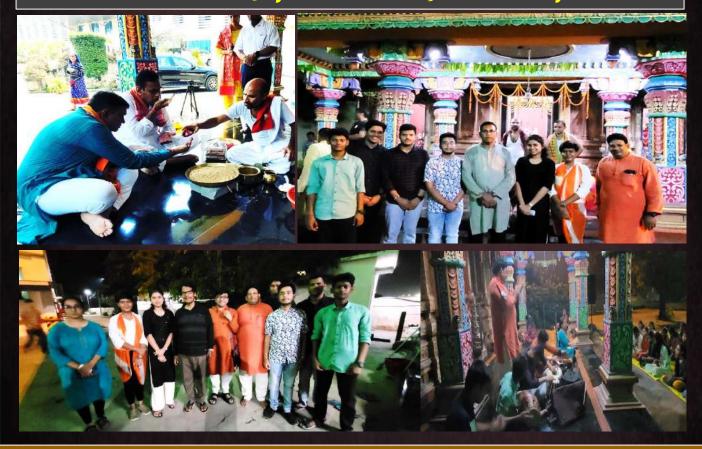

#### Hanuman Jayanti & Bhajan Sandhya:

On the occasion of Mahabishuba Sankranti Students of VHEI and VRS beamed an aura of Spirituality through Bhajans deciphering The Power of Hanuman and Greatness of Lord Shree Ram. Members of the Management, Executive Director, Director, Principals, Teachers and Students took blessings of Almighty and prayed for overall wellbeing of society.

## Hanuman Jayanti & Bhajan Sandhya

"Lord Ram had himself said that any philosophy, no matter how perfect, works only for a finite period. That." — <u>Amish Tripathi</u>