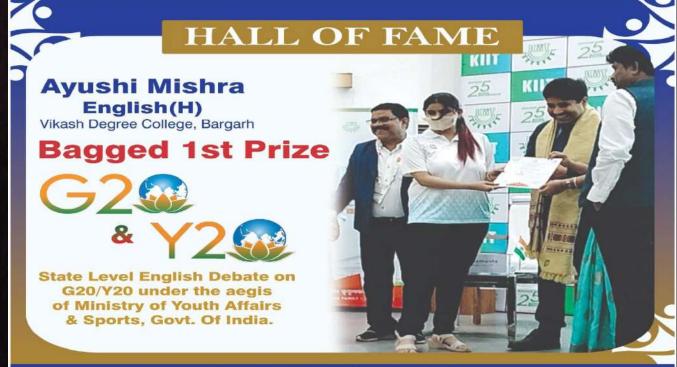

#### State Level 1<sup>st</sup> Prize in English Debate bagged by Ms Ayushi Mishra:

 Ms. Ayushi Mishra has bagged 1<sup>st</sup> Prize in English Debate on 'Global Climate Change' at a State Level Event held at KIIT Bhubaneswar. Hearty Congratulations!!!! For the pride.

## Ayushi: State 1<sup>st</sup> in G20/Y20 Debate

Visit us @ https://vdcbgh.odishavikash.com

Hearty Congratulations ...!!!

Best Wishes from: Management, Principal & Students

THE GREATEST HEALING THERAPY IS FRIENDSHIP AND LOVE.