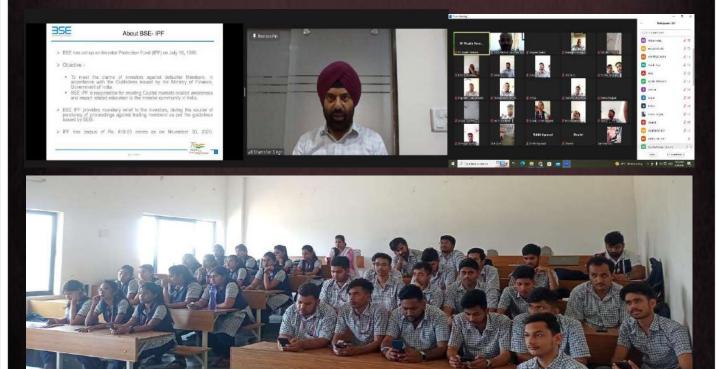

#### NAAC Accreditation Exercises:

The NAAC cell of VDC is aggressively working in association with professional bodies so that all documentations are complete in time so that VDC can apply for NAAC status.

## **VDC NAAC Accreditation Meetings**