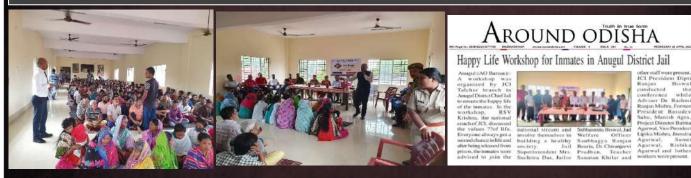

## **TRAINING FOR ANGUL JAIL INMATES**

Career Management & Training Head VDC & JCI INDIA certified National Trainer R S V Krishna was invited to deliver a motivational Session for the 382 inmates of ANGUL DISTRICT JAIL.. For his impactful session Management Vikash, Principal, VDC & Jail Administration appreciated him.