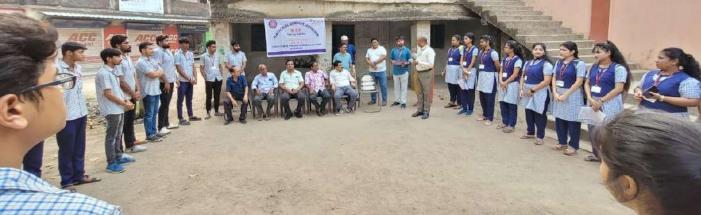

#### SS NEET Survey at Surrounding Villages:

50 NSS Volunteers of VDC NSS Cell have visited 4 surrounding villages for a Survey entrusted by Govt. with an objective of sensing the pulse society in terms of educated but unemployed youth status in villages. The Inaugural of the survey was done at Nagenpali village in the presence of Team Shaheed Yuvak Sangh. The survey concluded on 30<sup>th</sup> April.

## NSS NEET SURVEY @Nearby Villages

Longitude 83.65647474°

Altitude 379 meters Thursday, 13,04,2023

Latitude 21.34131023° Local 05:46:58 PM GMT 12:16:58 PM

Bargarh, Odisha, India

Google

GPS Map Cam garh, Odisha, India X+XMM, Bargarh, Odisha 768040, Ind 21:345368° g 8:3548674° 24/23 10:09 AM GMT +05:30

ବରଗଡ, ୧୮୮୪(ସମି) : ବିକାଶ ହାଇସର୍ ବଳୁକେସନାଲ ଇନଞ୍ଚିତ୍ୟୁସନ୍ସ ଅନ୍ତର୍ଗତ ବିକାଶ ତିଗ୍ରୀ କଲେକ୍ର ଏନଏସ୍ଏସ୍ ସେଲ୍ ଡାରା ନିକଟବର୍ଛି ନାଗେନପାର୍କି ଗ୍ରାମରେ ଏନ୍ଏସ୍ଏସ୍ ନିଟ୍ ସର୍ଭେଇ ଶୁଭାରମ୍ଭ କରାଯାଇଛି । ଏହି ଅବସରରେ ସହିଦ ଯୁନକ ସଙ୍ଗ, ନାଗେନପାଲି କାର୍ଯ୍ୟାଳୟ ପରିସରରେ ଗୋବର୍ଦ୍ଧନ ପାତ୍ରଙ୍କ ସଭାପତିହ୍ୱରେ ଅନୁଷ୍ଠିତ କାର୍ଯ୍ୟକ୍ରମରେ ବିକାଶ ଗୁପର ଏକ୍ଡିକ୍ୟୁଟିଭ୍ ଡାଇରେକ୍ଟର ଡି ନାରେଶ୍ୱର ରାଓ ମୁଖ୍ୟ ଅତିଅଭାବେ ଯୋଗ ଦେଇଥିଲେ । ବିଭାଶ ଡିଗୀ କଲେକର ଅଧ୍ୟକ୍ଷ ତଥା ନର୍ଦ୍ଦେଶକ ଭ

ସମରେନ୍ତ ନାଥ ପଶ୍ଚା ୫୦ ଜଣ ଏନ୍ ଏସ୍-ଏସ୍ ଛାତ୍ରଛାତ୍ରୀଙ୍କ ହାରା ୭ ଦିନ ପର୍ଯ୍ୟନ୍ତ ହେବାକୁ ଥିବା ଉଚ୍ଚ ସର୍ଭେର ଅଭିମୁଖ୍ୟ ଉପସ୍ଥାପନା କରିଥିଲେ । ଯୁବକ ସଙ୍ଘ ତିରଫରୁ କିଶୋର ବିଶ୍ୱାକ ସ୍ଥାଗତ ଭାଷଣ ଦେଇଥିବା ଚେଳେ ସଚିବ ଶିଶିର ଖମାରି ଧନ୍ୟବାଦ ଅର୍ପଣ ଳରିଥିଲେ । ସାଂସ୍କୃତିକ ସମ୍ପାଦକ ପୁଶିଳ ପ୍ରଧାନ ଏବଂ ଉପାଧ୍ୟକ୍ଷ ଆର୍ ଏସ୍ ଭି କ୍ରିଷ୍ଣାଙ୍କ ତତ୍ତ୍ୱାବଧାନରେ ଅନୁଷିତ ଉକ୍ତ କାର୍ଯ୍ୟକ୍ରମର ସଂଯୋଜନା ଦାୟିହ ଏନ୍ଏସ୍ଏସ୍ ପ୍ରୋଗ୍ରାମ ଅଫିସର ରଚ୍ଚତ କୁମାର ପାଣିଗ୍ରାହି ତଳାଇଥିଲେ ।