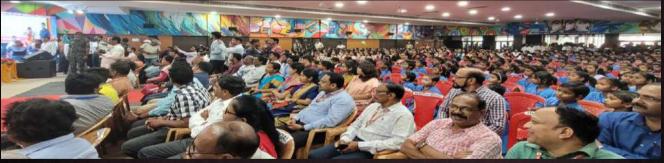

#### **G20/Y20** Workshop in collaboration with Team NIT-Rourkela:

G20/Y20 Workshop in collaboration with Vibrant Team of NIT-Rourkela. Director NIT-R addressed the young Minds on the Emerging Trends in Technology & Essence of G20 Ideology in the presence of Members of NIT-R, Executive Director Sri D Nageswar Rao, Director VGI Dr S.N. Panda, Principals, Vice Principals of VHEI & Faculty members and students of VDC.

## G20/Y20WORKSHOP

in collaboration with NIT-R

rgarh, Odisha, India 1W7+FJ9, Bargarh, Odisha 768040, Indi t 21.346253° ng 83.664038° 104/23 12:03 PM GMT +05:30

Odisha. India

argarh, Odisha, India MW7+FJ9, Bargarh, Odisha 761 99 வ at 21 346163°

वश्येव कुटुम्बकम्

**ONE EARTH • ONE FAMILY • ONE FUTURE** 

Bargarh, Odisha, India 8MW7+FJ9, Bargarh, Odisha 768040, India Bargarh, Odisha, India 8MW7+FJ9, Bargarh, Odisha 768040, Indi Lat 21.346437° Long 83.664° 13/04/23 11:56 AM GMT +05:30