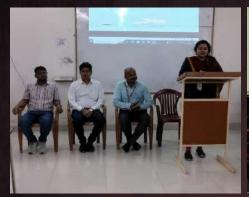

#### Mega Celebrations of 22<sup>nd</sup> Foundation Day of Vikash :

From humble beginning in 2002 to an unstoppable force, the Vikash team has come a long way. On our 22nd foundation day, we celebrated the achievements of our amazing team with the felicitation ceremony. We were honored to have two incredible speakers Ambassador Dr. Deepak Vohra and 'Think Professor' Dr. Jawahar Surisetti, who inspired and motivated our children to reach for the stars. Their words resonated with all of us as we continued to strive for excellence. Loving Chairman Sri D Murali Krishna, MD Sri G Bhaskar Rao & Esteemed Executive Director Sri D Nageswar Rao expressed their gratitude to Team Vikash for the consistent and undivided support to the journey of Vikash. Faculty & Staff were felicitated by the founder members Vikash.

## **FOUNDATION DAY LECTURE 2023** FOUNDATION DAY LECTURE 2023 on the topic on the topic **OUR WORLD** @ 2026 Kashmir - The Journey Continues ... (Exclusively for Teachers & Staff) by Ambassador Dr. Deepak Vohra Ambassador Dr. Deepak Vohra Hon'ble Special Advisor to Prime Ministers in Africa & Former Indian Ambassador to Armenia, Georgia, Sudan, South Sudan, Poland and Lithuania" Hon'ble Special Advisor to Prime Ministers in Africa & Indian Ambassador to Armenia, Georgia, Sudan, South Sudan, ash