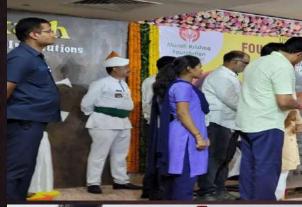

#### Mega Celebrations of 22<sup>nd</sup> Foundation Day of Vikash :

From humble beginning in 2002 to an unstoppable force, the Vikash team has come a long way. On our 22nd foundation day, we celebrated the achievements of our amazing team with the felicitation ceremony. We were honored to have two incredible speakers Ambassador Dr. Deepak Vohra and 'Think Professor' Dr. Jawahar Surisetti, who inspired and motivated our children to reach for the stars. Their words resonated with all of us as we continued to strive for excellence. Loving Chairman Sri D Murali Krishna, MD Sri G Bhaskar Rao & Esteemed Executive Director Sri D Nageswar Rao expressed their gratitude to Team Vikash for the consistent and undivided support to the journey of Vikash. Faculty & Staff were felicitated by the founder members Vikash.

## 22<sup>nd</sup> FOUNDATION DAY OFVIKASH

## **FOUNDATION DAY LECTURE 2023** FOUNDATION DAY LECTURE 2023 on the topic on the topic **OUR WORLD** @ 2026 Kashmir - The Journey Continues ... (Exclusively for Teachers & Staff) by Ambassador Dr. Deepak Vohra Ambassador Dr. Deepak Vohra Hon'ble Special Advisor to Prime Ministers in Africa & Former Indian Ambassador to Armenia, Georgia, Sudan, South Sudan, Poland and Lithuania" Hon'ble Special Advisor to Prime Ministers in Africa & Indian Ambassador to Armenia, Georgia, Sudan, South Sudan, ash