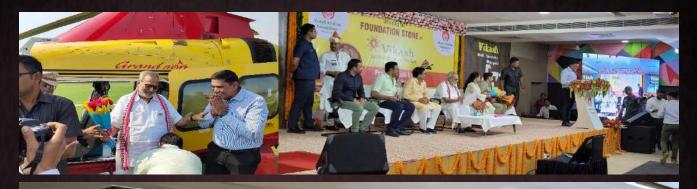

#### **O** H.E. Governor of Odisha visits Vikash Campus:

His Excellency Hon'ble Governor of Odisha Prof Ganeshi Lal ji at Vikash Bargarh for laying the foundation of Vikash Institute of Social Welfare, A Murali Krishna Foundation Initiative. Hon'ble Governor was mesmerized interacting with the students of the Campus who welcomed him and celebrated His visit.

## Hon'ble Governor of Odisha visits Vikash Campus

THE PURPOSE OF OUR LIVES IS TO BE HAPPY. - DALAI LAMA