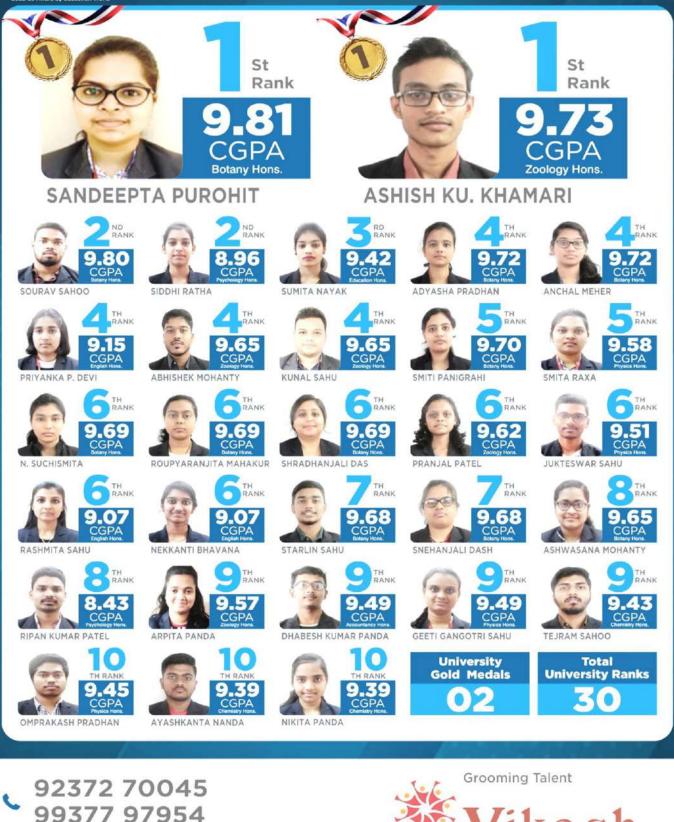

#### Academics & University Examinations Update :

University 5th Sem results have been published and students of B.Sc., B. Com., B.A. have delivered a promising results. 1st Semester University Exams are over & 2<sup>nd</sup> Semester course is in progress. 6<sup>th</sup> Semester Course is complete and revision classes are going on6th Semester Form Filling is almost complete & Exam date is yet to be announced. University 3<sup>rd</sup> Sem are going on and will be over in the 1<sup>st</sup> week of May.

# 5<sup>th</sup> Semester Univ. Results 2022