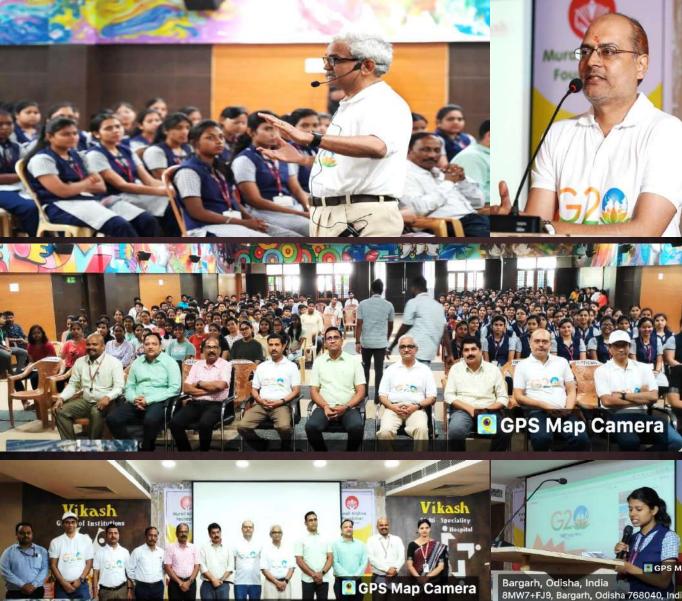

#### **G20/Y20** Workshop in collaboration with Team NIT-Rourkela:

G20/Y20 Workshop in collaboration with Vibrant Team of NIT-Rourkela. Director NIT-R addressed the young Minds on the Emerging Trends in Technology & Essence of G20 Ideology in the presence of Members of NIT-R, Executive Director Sri D Nageswar Rao, Director VGI Dr S.N. Panda, Principals, Vice Principals of VHEI & Faculty members and students of VDC.

## G20/Y20WORKSHOP

in collaboration with NIT-R

rgarh, Odisha, India 1W7+FJ9, Bargarh, Odisha 768040, Indi t 21.346253° ng 83.664038° 104/23 12:03 PM GMT +05:30

Odisha. India

argarh, Odisha, India MW7+FJ9, Bargarh, Odisha 761 99 வ at 21 346163°

वश्येव कुटुम्बकम्

**ONE EARTH • ONE FAMILY • ONE FUTURE** 

Bargarh, Odisha, India 8MW7+FJ9, Bargarh, Odisha 768040, India Bargarh, Odisha, India 8MW7+FJ9, Bargarh, Odisha 768040, Indi Lat 21.346437° Long 83.664° 13/04/23 11:56 AM GMT +05:30