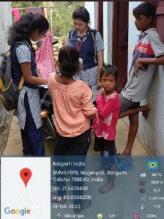

#### SS NEET Survey at Surrounding Villages:

50 NSS Volunteers of VDC NSS Cell have visited 4 surrounding villages for a Survey entrusted by Govt. with an objective of sensing the pulse society in terms of educated but unemployed youth status in villages. The Inaugural of the survey was done at Nagenpali village in the presence of Team Shaheed Yuvak Sangh. The survey concluded on 30<sup>th</sup> April.

ବରଗଡ, ୧୮୮୪(ସମି) : ବିକାଶ ହାଇସର୍ ବଳୁକେସନାଲ ଇନଞ୍ଚିତ୍ୟୁସନ୍ସ ଅନ୍ତର୍ଗତ ବିକାଶ ତିଗ୍ରୀ କଲେକ୍ର ଏନଏସ୍ଏସ୍ ସେଲ୍ ଡାରା ନିକଟବର୍ଛି ନାଗେନପାର୍କି ଗ୍ରାମରେ ଏନ୍ଏସ୍ଏସ୍ ନିଟ୍ ସର୍ଭେଇ ଶୁଭାରମ୍ଭ କରାଯାଇଛି । ଏହି ଅବସରରେ ସହିଦ ଯୁନକ ସଙ୍ଗ, ନାଗେନପାଲି କାର୍ଯ୍ୟାଳୟ ପରିସରରେ ଗୋବର୍ଦ୍ଧନ ପାତ୍ରଙ୍କ ସଭାପତିହ୍ୱରେ ଅନୁଷ୍ଠିତ କାର୍ଯ୍ୟକ୍ରମରେ ବିକାଶ ଗୁପର ଏକ୍ଡିକ୍ୟୁଟିଭ୍ ଡାଇରେକ୍ଟର ଡି ନାରେଶ୍ୱର ରାଓ ମୁଖ୍ୟ ଅତିଅଭାବେ ଯୋଗ ଦେଇଥିଲେ । ବିଭାଶ ଡିଗୀ କଲେକର ଅଧ୍ୟକ୍ଷ ତଥା ନର୍ଦ୍ଦେଶକ ଭ

ସମରେନ୍ତ ନାଥ ପଶ୍ଚା ୫୦ ଜଣ ଏନ୍ ଏସ୍-ଏସ୍ ଛାତ୍ରଛାତ୍ରୀଙ୍କ ହାରା ୭ ଦିନ ପର୍ଯ୍ୟନ୍ତ ହେବାକୁ ଥିବା ଉଚ୍ଚ ସର୍ଭେର ଅଭିମୁଖ୍ୟ ଉପସ୍ଥାପନା କରିଥିଲେ । ଯୁବକ ସଙ୍ଘ ତିରଫରୁ କିଶୋର ବିଶ୍ୱାକ ସ୍ଥାଗତ ଭାଷଣ ଦେଇଥିବା ଚେଳେ ସଚିବ ଶିଶିର ଖମାରି ଧନ୍ୟବାଦ ଅର୍ପଣ ଳରିଥିଲେ । ସାଂସ୍କୃତିକ ସମ୍ପାଦକ ପୁଶିଳ ପ୍ରଧାନ ଏବଂ ଉପାଧ୍ୟକ୍ଷ ଆର୍ ଏସ୍ ଭି କ୍ରିଷ୍ଣାଙ୍କ ତତ୍ତ୍ୱାବଧାନରେ ଅନୁଷିତ ଉକ୍ତ କାର୍ଯ୍ୟକ୍ରମର ସଂଯୋଜନା ଦାୟିହ ଏନ୍ଏସ୍ଏସ୍ ପ୍ରୋଗ୍ରାମ ଅଫିସର ରଚ୍ଚତ କୁମାର ପାଣିଗ୍ରାହି ତଳାଇଥିଲେ ।