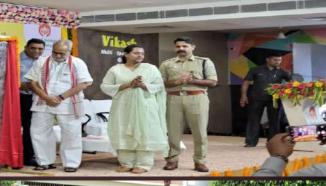

#### **O** H.E. Governor of Odisha visits Vikash Campus:

His Excellency Hon'ble Governor of Odisha Prof Ganeshi Lal ji at Vikash Bargarh for laying the foundation of Vikash Institute of Social Welfare, A Murali Krishna Foundation Initiative. Hon'ble Governor was mesmerized interacting with the students of the Campus who welcomed him and celebrated His visit.

## Hon'ble Governor of Odisha visits Vikash Campus

THE PURPOSE OF OUR LIVES IS TO BE HAPPY. - DALAI LAMA