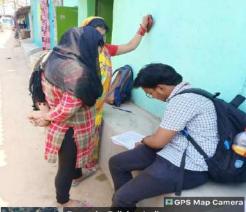

#### SS NEET Survey at Surrounding Villages:

50 NSS Volunteers of VDC NSS Cell have visited 4 surrounding villages for a Survey entrusted by Govt. with an objective of sensing the pulse society in terms of educated but unemployed youth status in villages. The Inaugural of the survey was done at Nagenpali village in the presence of Team Shaheed Yuvak Sangh. The survey concluded on 30<sup>th</sup> April.

ବରଗଡ, ୧୮୮୪(ସମି) : ବିକାଶ ହାଇସର୍ ବଳୁକେସନାଲ ଇନଞ୍ଚିତ୍ୟୁସନ୍ସ ଅନ୍ତର୍ଗତ ବିକାଶ ତିଗ୍ରୀ କଲେକ୍ର ଏନଏସ୍ଏସ୍ ସେଲ୍ ଡାରା ନିକଟବର୍ଛି ନାଗେନପାର୍କି ଗ୍ରାମରେ ଏନ୍ଏସ୍ଏସ୍ ନିଟ୍ ସର୍ଭେଇ ଶୁଭାରମ୍ଭ କରାଯାଇଛି । ଏହି ଅବସରରେ ସହିଦ ଯୁନକ ସଙ୍ଗ, ନାଗେନପାଲି କାର୍ଯ୍ୟାଳୟ ପରିସରରେ ଗୋବର୍ଦ୍ଧନ ପାତ୍ରଙ୍କ ସଭାପତିହ୍ୱରେ ଅନୁଷ୍ଠିତ କାର୍ଯ୍ୟକ୍ରମରେ ବିକାଶ ଗୁପର ଏକ୍ଡିକ୍ୟୁଟିଭ୍ ଡାଇରେକ୍ଟର ଡି ନାରେଶ୍ୱର ରାଓ ମୁଖ୍ୟ ଅତିଅଭାବେ ଯୋଗ ଦେଇଥିଲେ । ବିଭାଶ ଡିଗୀ କଲେକର ଅଧ୍ୟକ୍ଷ ତଥା ନର୍ଦ୍ଦେଶକ ଭ

ସମରେନ୍ତ ନାଥ ପଶ୍ଚା ୫୦ ଜଣ ଏନ୍ ଏସ୍-ଏସ୍ ଛାତ୍ରଛାତ୍ରୀଙ୍କ ହାରା ୭ ଦିନ ପର୍ଯ୍ୟନ୍ତ ହେବାକୁ ଥିବା ଉଚ୍ଚ ସର୍ଭେର ଅଭିମୁଖ୍ୟ ଉପସ୍ଥାପନା କରିଥିଲେ । ଯୁବକ ସଙ୍ଘ ତିରଫରୁ କିଶୋର ବିଶ୍ୱାକ ସ୍ଥାଗତ ଭାଷଣ ଦେଇଥିବା ଚେଳେ ସଚିବ ଶିଶିର ଖମାରି ଧନ୍ୟବାଦ ଅର୍ପଣ ଳରିଥିଲେ । ସାଂସ୍କୃତିକ ସମ୍ପାଦକ ପୁଶିଳ ପ୍ରଧାନ ଏବଂ ଉପାଧ୍ୟକ୍ଷ ଆର୍ ଏସ୍ ଭି କ୍ରିଷ୍ଣାଙ୍କ ତତ୍ତ୍ୱାବଧାନରେ ଅନୁଷିତ ଉକ୍ତ କାର୍ଯ୍ୟକ୍ରମର ସଂଯୋଜନା ଦାୟିହ ଏନ୍ଏସ୍ଏସ୍ ପ୍ରୋଗ୍ରାମ ଅଫିସର ରଚ୍ଚତ କୁମାର ପାଣିଗ୍ରାହି ତଳାଇଥିଲେ ।