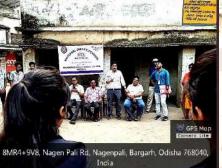

#### SS NEET Survey at Surrounding Villages:

50 NSS Volunteers of VDC NSS Cell have visited 4 surrounding villages for a Survey entrusted by Govt. with an objective of sensing the pulse society in terms of educated but unemployed youth status in villages. The Inaugural of the survey was done at Nagenpali village in the presence of Team Shaheed Yuvak Sangh. The survey concluded on 30<sup>th</sup> April.

ବରଗଡ, ୧୮୮୪(ସମି) : ବିକାଶ ହାଇସର୍ ବଳୁକେସନାଲ ଇନଞ୍ଚିତ୍ୟୁସନ୍ସ ଅନ୍ତର୍ଗତ ବିକାଶ ତିଗ୍ରୀ କଲେକ୍ର ଏନଏସ୍ଏସ୍ ସେଲ୍ ଡାରା ନିକଟବର୍ଛି ନାଗେନପାର୍କି ଗ୍ରାମରେ ଏନ୍ଏସ୍ଏସ୍ ନିଟ୍ ସର୍ଭେଇ ଶୁଭାରମ୍ଭ କରାଯାଇଛି । ଏହି ଅବସରରେ ସହିଦ ଯୁନକ ସଙ୍ଗ, ନାଗେନପାଲି କାର୍ଯ୍ୟାଳୟ ପରିସରରେ ଗୋବର୍ଦ୍ଧନ ପାତ୍ରଙ୍କ ସଭାପତିହ୍ୱରେ ଅନୁଷ୍ଠିତ କାର୍ଯ୍ୟକ୍ରମରେ ବିକାଶ ଗୁପର ଏକ୍ଡିକ୍ୟୁଟିଭ୍ ଡାଇରେକ୍ଟର ଡି ନାରେଶ୍ୱର ରାଓ ମୁଖ୍ୟ ଅତିଅଭାବେ ଯୋଗ ଦେଇଥିଲେ । ବିଭାଶ ଡିଗୀ କଲେକର ଅଧ୍ୟକ୍ଷ ତଥା ନର୍ଦ୍ଦେଶକ ଭ

ସମରେନ୍ତ ନାଥ ପଶ୍ଚା ୫୦ ଜଣ ଏନ୍ ଏସ୍-ଏସ୍ ଛାତ୍ରଛାତ୍ରୀଙ୍କ ହାରା ୭ ଦିନ ପର୍ଯ୍ୟନ୍ତ ହେବାକୁ ଥିବା ଉଚ୍ଚ ସର୍ଭେର ଅଭିମୁଖ୍ୟ ଉପସ୍ଥାପନା କରିଥିଲେ । ଯୁବକ ସଙ୍ଘ ତିରଫରୁ କିଶୋର ବିଶ୍ୱାକ ସ୍ଥାଗତ ଭାଷଣ ଦେଇଥିବା ଚେଳେ ସଚିବ ଶିଶିର ଖମାରି ଧନ୍ୟବାଦ ଅର୍ପଣ ଳରିଥିଲେ । ସାଂସ୍କୃତିକ ସମ୍ପାଦକ ପୁଶିଳ ପ୍ରଧାନ ଏବଂ ଉପାଧ୍ୟକ୍ଷ ଆର୍ ଏସ୍ ଭି କ୍ରିଷ୍ଣାଙ୍କ ତତ୍ତ୍ୱାବଧାନରେ ଅନୁଷିତ ଉକ୍ତ କାର୍ଯ୍ୟକ୍ରମର ସଂଯୋଜନା ଦାୟିହ ଏନ୍ଏସ୍ଏସ୍ ପ୍ରୋଗ୍ରାମ ଅଫିସର ରଚ୍ଚତ କୁମାର ପାଣିଗ୍ରାହି ତଳାଇଥିଲେ ।