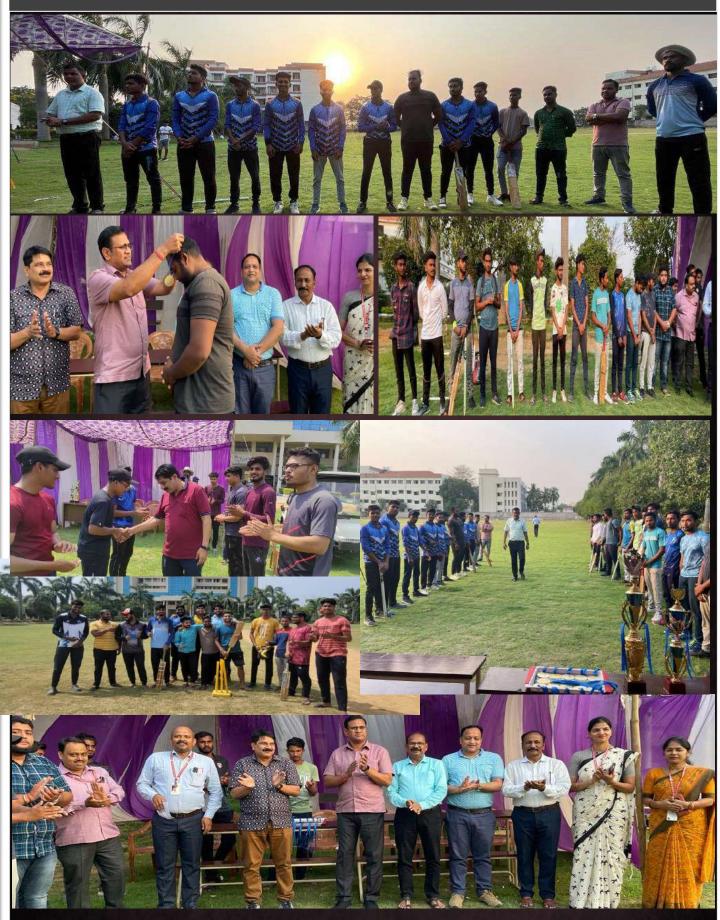

## **Cricket Matches & Tournaments**

ALL THINGS ARE DIFFICULT BEFORE THEY ARE EASY.

#### Mega Celebrations of 22<sup>nd</sup> Foundation Day of Vikash :

From humble beginning in 2002 to an unstoppable force, the Vikash team has come a long way. On our 22nd foundation day, we celebrated the achievements of our amazing team with the felicitation ceremony. We were honored to have two incredible speakers Ambassador Dr. Deepak Vohra and 'Think Professor' Dr. Jawahar Surisetti, who inspired and motivated our children to reach for the stars. Their words resonated with all of us as we continued to strive for excellence. Loving Chairman Sri D Murali Krishna, MD Sri G Bhaskar Rao & Esteemed Executive Director Sri D Nageswar Rao expressed their gratitude to Team Vikash for the consistent and undivided support to the journey of Vikash. Faculty & Staff were felicitated by the founder members Vikash.

## 22<sup>nd</sup> FOUNDATION DAY OFVIKASH